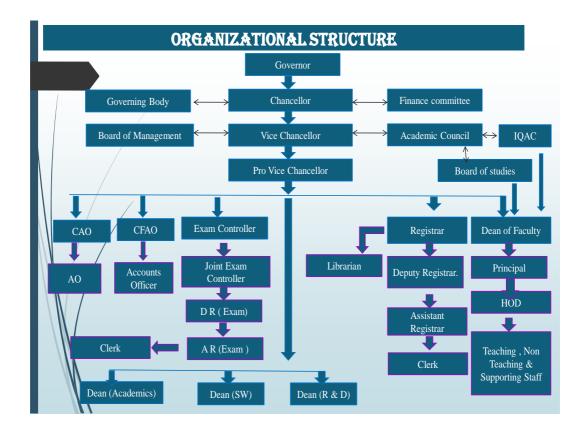

### **University Organogram Chart**

Chancellor

https://www.bhabhauniversity.edu.in/leadership/

Vice Chancellor

https://www.bhabhauniversity.edu.in/leadership/

Pro-Vice-Chancellor (wherever applicable)

Registrar

https://www.bhabhauniversity.edu.in/leadership/

Finance Officer

 $\underline{\text{https://www.bhabhauniversity.edu.in/upload/advisory/4e49aa4733868d03e7fb310}}\\ \underline{\text{d5b5d1526.pdf}}$ 

Controller of Examination

https://www.bhabhauniversity.edu.in/examination/

Chief Vigilance Officer

https://www.bhabhauniversity.edu.in/leadership/

Executive Council, Academic Council, Board of Studies, Finance Committee

https://www.bhabhauniversity.edu.in/upload/advisory/4cd69f34d9e868 39267f4cf2dbcfced8.pdf

Academic Leadership (Dean/HoD of Schools/Departments/Centres)

 $\frac{https://www.bhabhauniversity.edu.in/upload/advisory/90}{600e370c64c857a424bcf8d54b9435.pdf}$ 